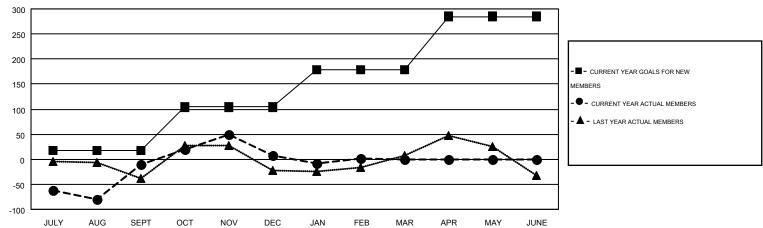

## MONTHLY MEMBERSHIP PROGRESS REPORT

Results as of: 2/28/2015

**LOCATION: ARIZONA** 

Multiple District 21

GMT: KENNETH SCHWOLS

GMT CA 1

|               |                  | Clubs             |                  |                  | Members  RESULTS FOR 2014-2015 |                    |                                        |                    |                  |
|---------------|------------------|-------------------|------------------|------------------|--------------------------------|--------------------|----------------------------------------|--------------------|------------------|
|               | RESUI            | LTS FOR 2014-2015 | i                |                  |                                |                    |                                        |                    |                  |
| QUARTER       | NEW CLUB<br>GOAL | NEW CLUBS         | DROPPED<br>CLUBS | NET<br>GAIN/LOSS | QUARTER                        | NEW MEMBER<br>GOAL | CHARTER AND<br>NEW<br>MEMBERS<br>ADDED | DROPPED<br>MEMBERS | NET<br>GAIN/LOSS |
| JULY/AUG/SEPT | 1                | 3                 | 0                | 3                | JULY/AUG/SEPT                  | 18                 | 156                                    | 167                | -11              |
| OCT/NOV/DEC   | 2                | 0                 | 1                | -1               | OCT/NOV/DEC                    | 86                 | 141                                    | 122                | 19               |
| JAN/FEB/MAR   | 1                | 0                 | 1                | -1               | JAN/FEB/MAR                    | 75                 | 78                                     | 84                 | -6               |
| APR/MAY/JUNE  | 3                | 0                 | 0                | 0                | APR/MAY/JUNE                   | 106                | 0                                      | 0                  | 0                |