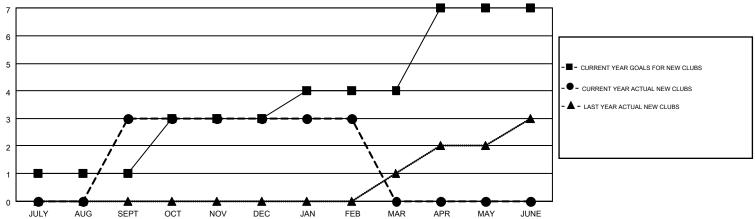

## MONTHLY MEMBERSHIP PROGRESS REPORT

Results as of: 2/28/2015

**LOCATION: ARIZONA** 

Multiple District 21

GMT: KENNETH SCHWOLS

GMT CA 1

|               |                  | Clubs             |                  |                  | Members  RESULTS FOR 2014-2015 |                    |                                        |                    |                  |
|---------------|------------------|-------------------|------------------|------------------|--------------------------------|--------------------|----------------------------------------|--------------------|------------------|
|               | RESUI            | LTS FOR 2014-2015 | i                |                  |                                |                    |                                        |                    |                  |
| QUARTER       | NEW CLUB<br>GOAL | NEW CLUBS         | DROPPED<br>CLUBS | NET<br>GAIN/LOSS | QUARTER                        | NEW MEMBER<br>GOAL | CHARTER AND<br>NEW<br>MEMBERS<br>ADDED | DROPPED<br>MEMBERS | NET<br>GAIN/LOSS |
| JULY/AUG/SEPT | 1                | 3                 | 0                | 3                | JULY/AUG/SEPT                  | 18                 | 156                                    | 167                | -11              |
| OCT/NOV/DEC   | 2                | 0                 | 1                | -1               | OCT/NOV/DEC                    | 86                 | 141                                    | 122                | 19               |
| JAN/FEB/MAR   | 1                | 0                 | 1                | -1               | JAN/FEB/MAR                    | 75                 | 78                                     | 84                 | -6               |
| APR/MAY/JUNE  | 3                | 0                 | 0                | 0                | APR/MAY/JUNE                   | 106                | 0                                      | 0                  | 0                |